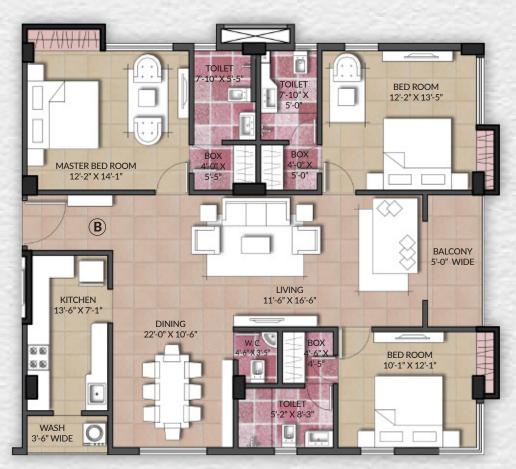

### TYPICAL FLOOR PLAN

# FLAT LAYOUT-B

| Flat | Area (sqft) | Туре |
|------|-------------|------|
| В    | 2050        | 3BHK |