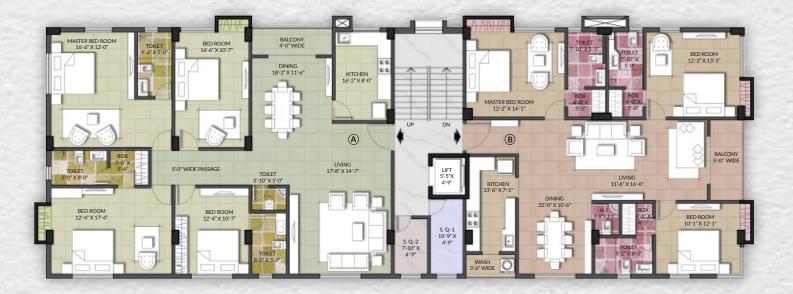

### TYPICAL FLOOR PLAN

# FLAT LAYOUT-A

| Flat | Area (sqft) | Туре |
|------|-------------|------|
| Α    | 2495        | 4BHK |

# FLAT LAYOUT-B

| Flat | Area (sqft) | Туре |
|------|-------------|------|
| В    | 2050        | 3BHK |