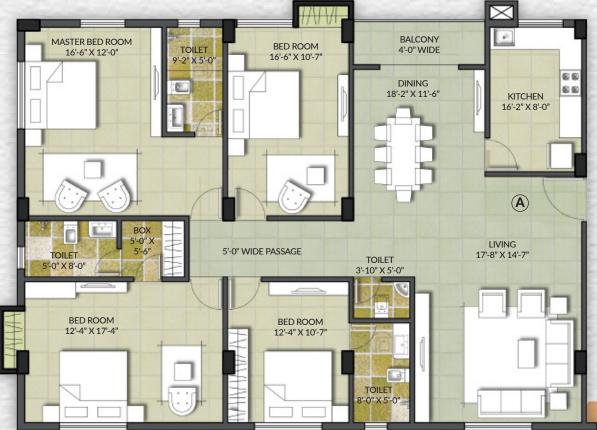

# FLAT LAYOUT-A

| Flat | Area (sqft) | Туре |
|------|-------------|------|
| Α    | 2495        | 4BHK |