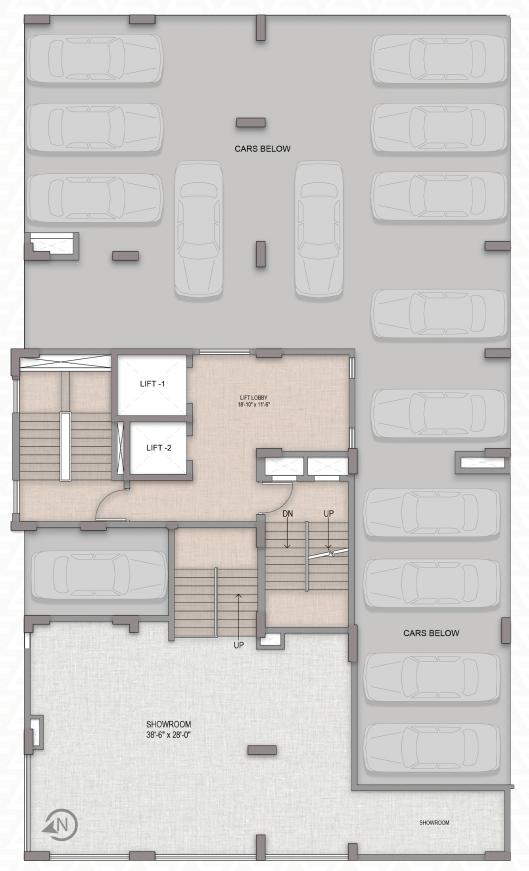

### TYPICAL FLOOR PLAN SALEABLE AREA: 1,460 SFT.

1<sup>ST</sup> FLOOR

1ST FLOOR - PLAN

SALEABLE AREA: 1,685 SFT.