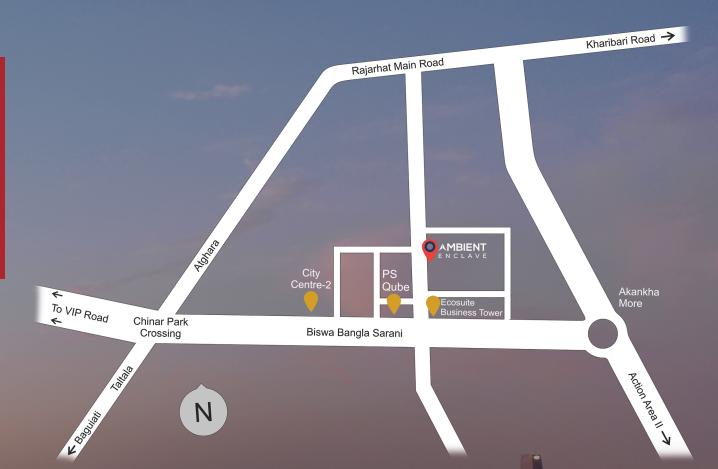

#### MAJOR DESTINATIONS TIME DISTANCE Stadium and children park 03 mins 1.0km **City Center II** 04 mins 1.1km **Derozio Memorial College** 05 mins 2.4km **Central Mall** 15mins 7.6km 20 mins Airport 6.3km **Birati railway station** 8.5km 22mins Upcoming Titumir metro 03mins 1.0km