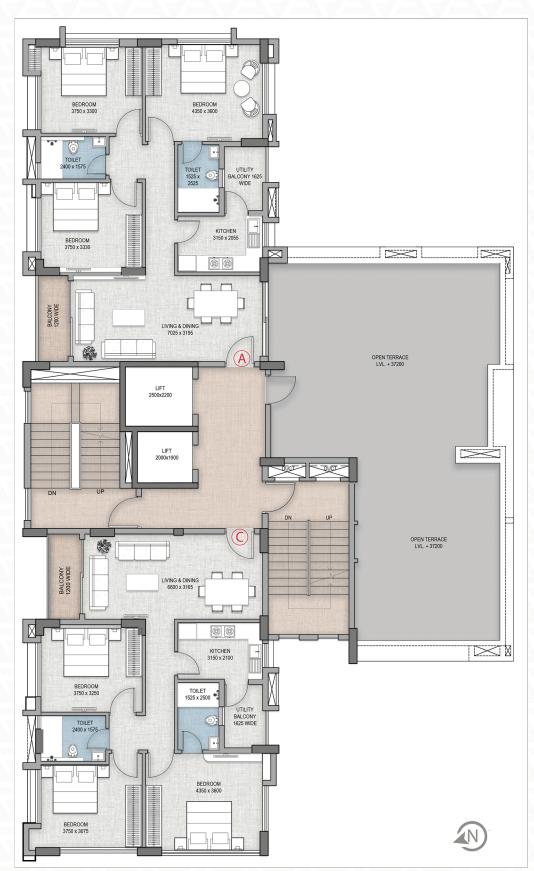

### 12<sup>TH</sup> FLOOR

**12TH FLOOR - PLAN** 

SALEABLE AREA: 1,560 SFT.

Real Estate Development & Property Management

Corporate Office: 7 Camac Street, 1st Floor, Unit - 01, Azimganj House, Kolkata - 700017