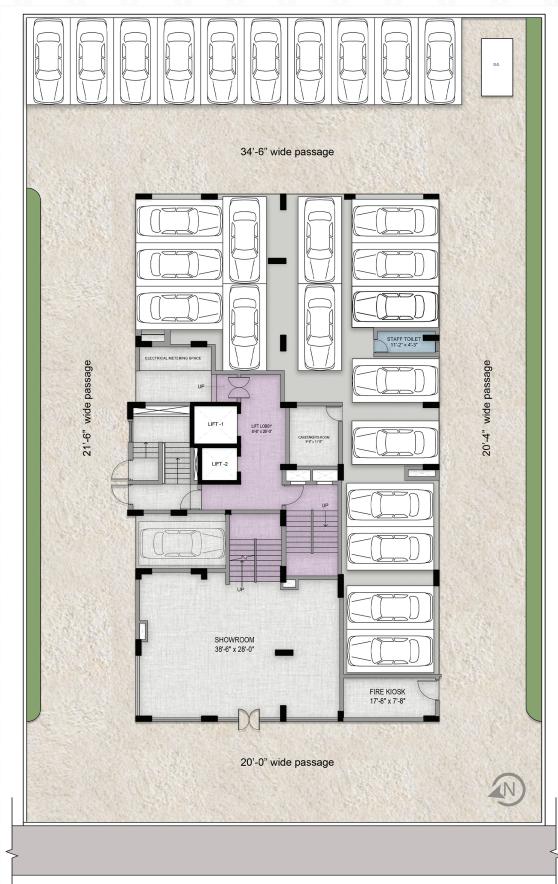

TV, Telephone and  $\Lambda C$  points in the living room and all bedrooms



#### MECHANICAL INSTALLATIONS::

High quality sanitaryware in all toilets. Make- Hindaware or equivalent
High quality bathroom fittings in all toilets. Make- Jaquar or equivalent



#### COMMON AMENITIES:: - Roof-top landscaped garden, and sit-out areas



PASSENGER LIFT:: - High speed MRI clevator-Kone or equivalent make



GENERATOR: - 100% power backup to common areas.



<u>WINDOWS</u>: - uPVC or Aluminium



#### MAJOR DESTINATIONS TIME DISTANCE Stadium and children park 03 mins 1.0km **City Center II** 04 mins 1.1km **Derozio Memorial College** 05 mins 2.4km **Central Mall** 15mins 7.6km 20 mins Airport 6.3km **Birati railway station** 8.5km 22mins Upcoming Titumir metro 03mins 1.0km

## **GROUND FLOOR**



### TYPICAL FLOOR PLAN SALEABLE AREA: 1,460 SFT.

1<sup>ST</sup> FLOOR



1ST FLOOR - PLAN

SALEABLE AREA: 1,685 SFT.

### 2<sup>ND</sup> to 11<sup>TH</sup> FLOOR



### TYPICAL FLOOR PLAN SALEABLE AREA: 1,560 SFT.

### 12<sup>TH</sup> FLOOR



**12TH FLOOR - PLAN** 

SALEABLE AREA: 1,560 SFT.







Real Estate Development & Property Management

Corporate Office: 7 Camac Street, 1st Floor, Unit - 01, Azimganj House, Kolkata - 700017

Sales & Marketing Office: 18/77, Dover Lane, Kolkata - 700029

Disclaimer: The information and plans contained herein are subject to changes and deviations as maybe decided by the developer or approved by the authorities. All art renderings, illustrations, pictures, photographs and other graphic representations and references in the brochure / website / wal