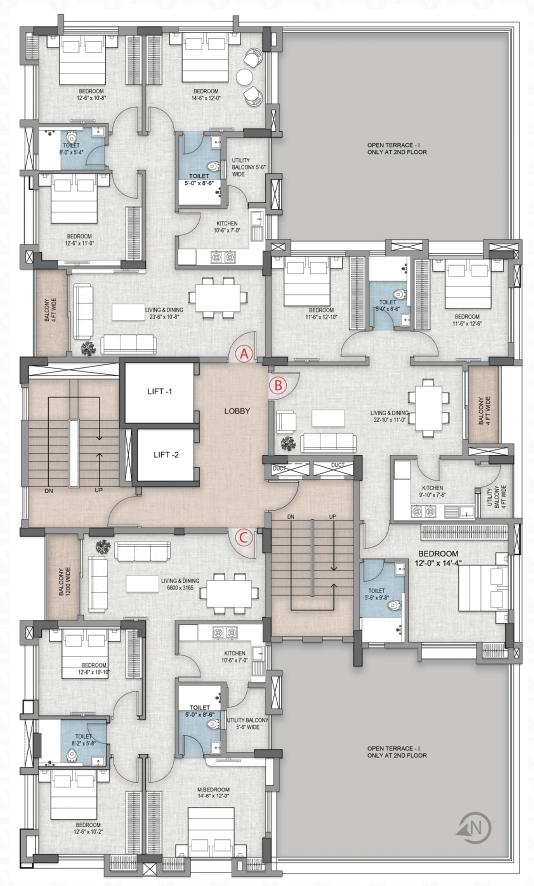

### 2<sup>ND</sup> to 11<sup>TH</sup> FLOOR

### TYPICAL FLOOR PLAN SALEABLE AREA: 1,560 SFT.